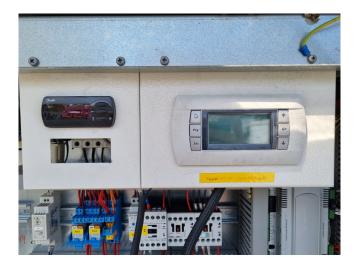

#### **Used Engie SPL052CS**

Used Engie SPL052CS air cooled chiller on R410A. Complete with 2 Performer SH140A4ALC scroll compressors, condensor with 2 fans, plate heat exchanger as evaporator, water tank with a volume of 200 liter, water pump, expansion vessel and a control panel with a Carel pGD1 and Danfoss EKA 164B display.