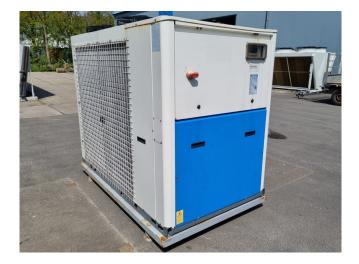

#### **Used Engie SPL052CS**

Used Engie SPL052CS air cooled chiller on R410A. Complete with 2 Performer SH140A4ALC scroll compressors, condensor with 2 fans, plate heat exchanger as evaporator, water tank with a volume of 200 liter, water pump, expansion vessel and a control panel with a Carel pGD1 and Danfoss EKA 164B display.

### **Specifications**

| Brand                | Engie                |
|----------------------|----------------------|
| Туре                 | SPL052CS             |
| Product type         | Air Cooled Chiller   |
| Capacity kW          | 52,9                 |
| Capacity Tons        | 15,0                 |
| Refrigerant          | Freon                |
| Refrigerant Type     | R410A                |
| Liquid buffer tank   | /                    |
| Pump                 | 1                    |
| Sizes                | 2100x1200x1870 mm    |
|                      | (LxWxH)              |
| Compressor(s) type & | 2x Performer         |
| model                | SH140A4ALC           |
| Display              | Carel pGD1 / Danfoss |
|                      | EKA 164B             |
| Number of fans       | 2                    |
| Remarks              | Y.o.b. 2008          |
|                      |                      |