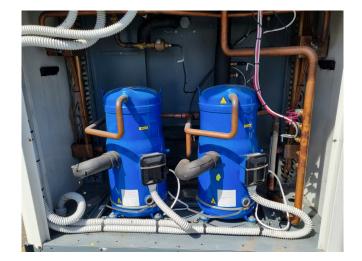

#### **Used Engie SPL052CS**

Used Engie SPL052CS air cooled chiller on R410A. Complete with 2 Performer SH140A4ALC scroll compressors, condensor with 2 fans, plate heat exchanger as evaporator, water tank with a volume of 200 liter, water pump, expansion vessel and a control panel with a Carel pGD1 and Danfoss EKA 164B display.

Compressor Model no: SH140A4ALC Serial no: HE250350003 E PJ as EAL