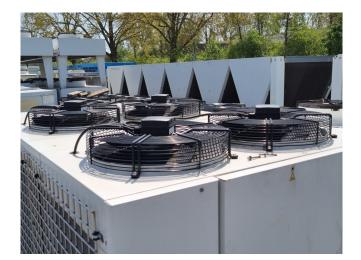

### **Specifications**

| Brand                | Engie                |
|----------------------|----------------------|
| Туре                 | SPL052CS             |
| Product type         | Air Cooled Chiller   |
| Capacity kW          | 52,9                 |
| Capacity Tons        | 15,0                 |
| Refrigerant          | Freon                |
| Refrigerant Type     | R410A                |
| Liquid buffer tank   | /                    |
| Pump                 | 1                    |
| Sizes                | 2100x1200x1870 mm    |
|                      | (LxWxH)              |
| Compressor(s) type & | 2x Performer         |
| model                | SH140A4ALC           |
| Display              | Carel pGD1 / Danfoss |
|                      | EKA 164B             |
| Number of fans       | 2                    |
| Remarks              | Y.o.b. 2008          |
|                      |                      |

#### **Used Engie SPL052CS**

Used Engie SPL052CS air cooled chiller on R410A. Complete with 2 Performer SH140A4ALC scroll compressors, condensor with 2 fans, plate heat exchanger as evaporator, water tank with a volume of 200 liter, water pump, expansion vessel and a control panel with a Carel pGD1 and Danfoss EKA 164B display.