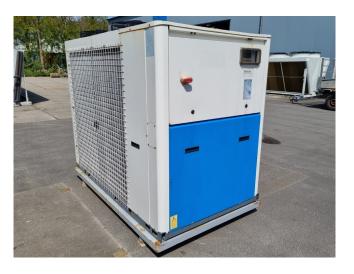

#### **Used Engie SPL052CS**

Used Engie SPL052CS air cooled chiller on R410A. Complete with 2 Performer SH140A4ALC scroll compressors, condensor with 2 fans, plate heat exchanger as evaporator, water tank with a volume of 200 liter, water pump, expansion vessel and a control panel with a Carel pGD1 and Danfoss EKA 164B display.

### **Specifications**

| Brand                | Engie                |
|----------------------|----------------------|
| Туре                 | SPL052CS             |
| Product type         | Air Cooled Chiller   |
| Capacity kW          | 52,9                 |
| Capacity Tons        | 15,0                 |
| Refrigerant          | Freon                |
| Refrigerant Type     | R410A                |
| Liquid buffer tank   | /                    |
| Pump                 | 1                    |
| Sizes                | 2100x1200x1870 mm    |
|                      | (LxWxH)              |
| Compressor(s) type & | 2x Performer         |
| model                | SH140A4ALC           |
| Display              | Carel pGD1 / Danfoss |
|                      | EKA 164B             |
| Number of fans       | 2                    |
| Remarks              | Y.o.b. 2008          |
|                      |                      |