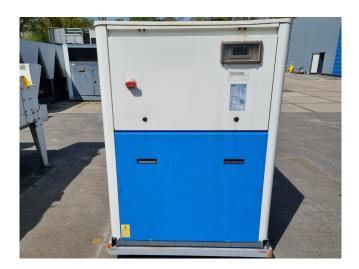

#### **Used Engie SPL052CS**

Used Engie SPL052CS air cooled chiller on R410A. Complete with 2 Performer SH140A4ALC scroll compressors, condensor with 2 fans, plate heat exchanger as evaporator, water tank with a volume of 200 liter, water pump, expansion vessel and a control panel with a Carel pGD1 and Danfoss EKA 164B display.

### **Specifications**

| Brand                | Engie                |
|----------------------|----------------------|
| Туре                 | SPL052CS             |
| Product type         | Air Cooled Chiller   |
| Capacity kW          | 52,9                 |
| Capacity Tons        | 15,0                 |
| Refrigerant          | Freon                |
| Refrigerant Type     | R410A                |
| Liquid buffer tank   | /                    |
| Pump                 | 1                    |
| Sizes                | 2100x1200x1870 mm    |
|                      | (LxWxH)              |
| Compressor(s) type & | 2x Performer         |
| model                | SH140A4ALC           |
| Display              | Carel pGD1 / Danfoss |
|                      | EKA 164B             |
| Number of fans       | 2                    |
| Remarks              | Y.o.b. 2008          |
|                      |                      |