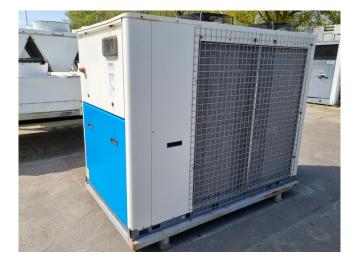

#### **Used Engie SPL052CS**

Used Engie SPL052CS air cooled chiller on R410A. Complete with 2 Performer SH140A4ALC scroll compressors, condensor with 2 fans, plate heat exchanger as evaporator, water tank with a volume of 200 liter, water pump, expansion vessel and a control panel with a Carel pGD1 and Danfoss EKA 164B display.

### **Specifications**

| Brand                | Engie                |
|----------------------|----------------------|
| Туре                 | SPL052CS             |
| Product type         | Air Cooled Chiller   |
| Capacity kW          | 52,9                 |
| Capacity Tons        | 15,0                 |
| Refrigerant          | Freon                |
| Refrigerant Type     | R410A                |
| Liquid buffer tank   | /                    |
| Pump                 | 1                    |
| Sizes                | 2100x1200x1870 mm    |
|                      | (LxWxH)              |
| Compressor(s) type & | 2x Performer         |
| model                | SH140A4ALC           |
| Display              | Carel pGD1 / Danfoss |
|                      | EKA 164B             |
| Number of fans       | 2                    |
| Remarks              | Y.o.b. 2008          |
|                      |                      |