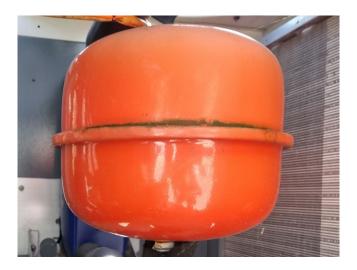

#### **Used Engie SPL052CS**

Used Engie SPL052CS air cooled chiller on R410A. Complete with 2 Performer SH140A4ALC scroll compressors, condensor with 2 fans, plate heat exchanger as evaporator, water tank with a volume of 200 liter, water pump, expansion vessel and a control panel with a Carel pGD1 and Danfoss EKA 164B display.