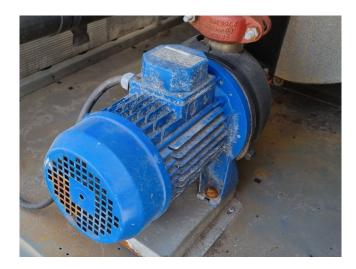

#### **Used Engie SPL052CS**

Used Engie SPL052CS air cooled chiller on R410A. Complete with 2 Performer SH140A4ALC scroll compressors, condensor with 2 fans, plate heat exchanger as evaporator, water tank with a volume of 200 liter, water pump, expansion vessel and a control panel with a Carel pGD1 and Danfoss EKA 164B display.

Compressor Model no: SH140A4ALC Serial no: HE250350003 E PJ as EAL