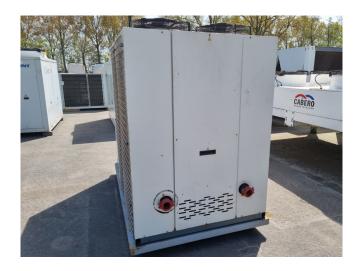

### **Specifications**

| Brand                | Engie                |
|----------------------|----------------------|
| Туре                 | SPL052CS             |
| Product type         | Air Cooled Chiller   |
| Capacity kW          | 52,9                 |
| Capacity Tons        | 15,0                 |
| Refrigerant          | Freon                |
| Refrigerant Type     | R410A                |
| Liquid buffer tank   | /                    |
| Pump                 | 1                    |
| Sizes                | 2100x1200x1870 mm    |
|                      | (LxWxH)              |
| Compressor(s) type & | 2x Performer         |
| model                | SH140A4ALC           |
| Display              | Carel pGD1 / Danfoss |
|                      | EKA 164B             |
| Number of fans       | 2                    |
| Remarks              | Y.o.b. 2008          |
|                      |                      |

#### **Used Engie SPL052CS**

Used Engie SPL052CS air cooled chiller on R410A. Complete with 2 Performer SH140A4ALC scroll compressors, condensor with 2 fans, plate heat exchanger as evaporator, water tank with a volume of 200 liter, water pump, expansion vessel and a control panel with a Carel pGD1 and Danfoss EKA 164B display.