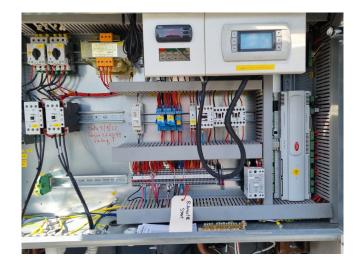

#### **Used Engie SPL052CS**

Used Engie SPL052CS air cooled chiller on R410A. Complete with 2 Performer SH140A4ALC scroll compressors, condensor with 2 fans, plate heat exchanger as evaporator, water tank with a volume of 200 liter, water pump, expansion vessel and a control panel with a Carel pGD1 and Danfoss EKA 164B display.